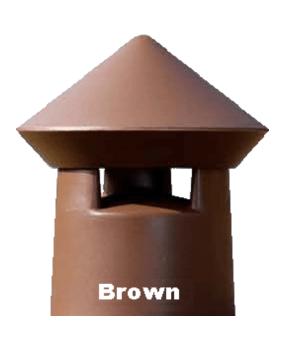

## **GENERAL SPECIFICATIONS**

| MODEL NUMBER:        | LGS347               |
|----------------------|----------------------|
| DESCRIPTION:         | 4" 2-Way             |
| OUTDOOR:             | Yes                  |
| IMPEDANCE:           | 70 Volts             |
| SENSITIVITY (1W/1M): | 86 dB                |
| MAX POWER:           | 15 Watts             |
| NOMINAL POWER:       | 2.5, 5, 10, 15 Watts |
| FREQUENCY RESPONSE:  | 80 Hz - 18 kHz       |
| CROSSOVER:           | 2.5 kHz              |
| DISPERSION:          | 360°                 |
| WOOFER SIZE:         | 4"                   |
| ENCLOSURE:           | Polyethylene         |
| DIMENSIONS (LxWxH):  | 15" x 15" x 17.5"    |
| WEIGHT:              | 15 lbs.              |
| 12 VOLT LIGHTS:      | None                 |
| COLOR(S):            | Brown                |
|                      | Multi-tone Green     |
|                      | Granite              |